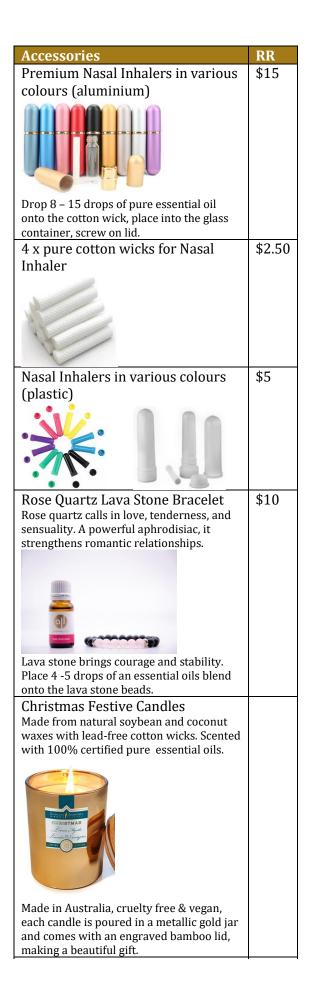

| Banksia Scent Poo                           | ds – MINI             |      |
|---------------------------------------------|-----------------------|------|
| MEDIUM                                      |                       | \$18 |
| The Banksia Grandis                         | seed pod (the         | \$30 |
| material from which                         |                       | ψ50  |
| particularly porous, i                      |                       |      |
|                                             | ly releases the aroma |      |
| through its pores. No                       |                       |      |
| electricity are needed with our all-natural |                       |      |
| diffuser!                                   |                       |      |
|                                             |                       |      |
|                                             |                       |      |
|                                             | -                     |      |
| S 22                                        |                       |      |
|                                             |                       |      |
| No flames and no elec                       |                       |      |
| with our all-natural d                      | iffuser!              |      |
| Aroma Flare Cool                            | Mist Electric         | \$70 |
| Diffuser 80mls                              |                       |      |
|                                             |                       |      |
|                                             |                       |      |
|                                             |                       |      |
|                                             |                       |      |
|                                             |                       |      |
| AVAUNA                                      |                       |      |
|                                             |                       |      |
| Colour changing light                       | s illuminate through  |      |
| the fins, creating an a                     |                       |      |
| switch off on low wat                       |                       |      |
| lamp controlled indep                       |                       |      |
| operate with no light                       |                       |      |
| White Stone Ultra                           |                       | \$70 |
| Electric Diffuser                           |                       | Ψ/Ο  |
| Electric Diffuser                           | luumi                 |      |
|                                             |                       |      |
|                                             |                       |      |
| -                                           |                       |      |
|                                             |                       |      |
|                                             |                       |      |
|                                             |                       |      |
|                                             |                       |      |
|                                             |                       |      |
|                                             |                       |      |
|                                             |                       |      |
| Liner wint                                  |                       |      |
|                                             |                       |      |
|                                             |                       |      |
|                                             |                       |      |
|                                             |                       |      |
| Warm white LED ligh                         | ting, Immediate       |      |
| aroma, no need to wa                        | •                     |      |
| mode for 3hrs or inte                       |                       |      |
| 7hrs                                        |                       |      |